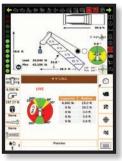

## **Take control with Link-Belt Pulse 2.0 RCL system and V-CALC**

- 10" full color touch screen display
- **NEW Auto-Level**
- **Telematics**
- WiFi enabled for software updates

- 81 outrigger combinations
- **Integrated RCL**
- Incorporated swing arrest
- Real-time 360° Charts