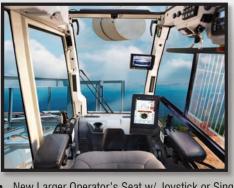

## **Take control with Link-Belt Pulse 2.0 RCL system and V-CALC**

- 10" full color touch screen display
- **NEW Auto-Level**
- **Telematics**
- WiFi enabled for software updates

- 81 outrigger combinations
- **Integrated RCL**
- Incorporated swing arrest
- Real-time 360° Charts

- Improved HVAC with Automatic Temperature Control
- **Optimized Visibility**

120-ton | 110 mt Hydraulic Truck Crane