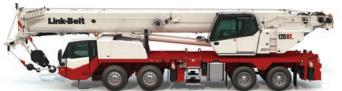

- Improved HVAC with Automatic Temperature Control
- **Optimized Visibility**

120-ton | 110 mt Hydraulic Truck Crane

Lexington, Kentucky | www.linkbelt.com

120 HT.

120-ton | 110 mt Hydraulic Truck Crane