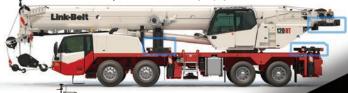

## **Take control with Link-Belt Pulse 2.0 RCL system and V-CALC**

- 10" full color touch screen display
- **NEW Auto-Level**
- **Telematics**
- WiFi enabled for software updates

- 81 outrigger combinations
- **Integrated RCL**
- Incorporated swing arrest
- Real-time 360° Charts

#### **All New Carrier Cab**

- NEW Wider Carrier Cab: 9" Wider than current truck crane cab.
- "Smart Seat" Memory Suspension
   System with Dual Position Lumbar Support
- TPMS Wireless Tire Pressure and Temperature Monitoring
- Integrated Pulse 2.0 and Camera views in one 7.5" Touch Screen Display