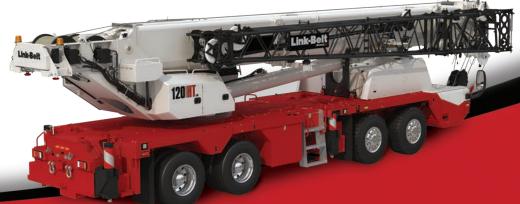

# Remarkable control, reliability and capacity performance

- ✓ 39.8' 197' | 12.1 60 m SIX SECTION PIN & LATCH BOOM
- **MULTIPLE SMARTFLY OPTIONS:** 2-PIECE 35'-58' OFFSETTABLE SMARTFLY 3-PIECE 9.5'-35'-58' OFFSETTABLE SMARTFLY
- 263' | 80.2 m MAXIMUM TIP HEIGHT
- **6 BOOM EXTEND MODES TO MAXIMIZE LIFTING PERFORMANCE**
- LINK-BELT PULSE 2.0 TOTAL CRANE OPERATING SYSTEM WITH V-CALC AND TELEMATICS
- **FULL LED LIGHTING PACKAGE WITH** 4 ON-BOARD CAMERAS-STANDARD
- TRANSPORTS AT UNDER 93,500 LBS | 42 411 KG WELL EQUIPPED WITHOUT COUNTERWEIGHT
- **NEW: SMART-STACK COUNTERWEIGHT MONITORING SYSTEM**

#### Transport configurations adaptable to any location

Transport under 93,500 lbs | 42 411 kg without counterweights

- **120 11. 197**° 7-section main boom
  - Longest truck crane boom on the market
  - 263' max tip height
  - 33' longer than standard 120 | HT