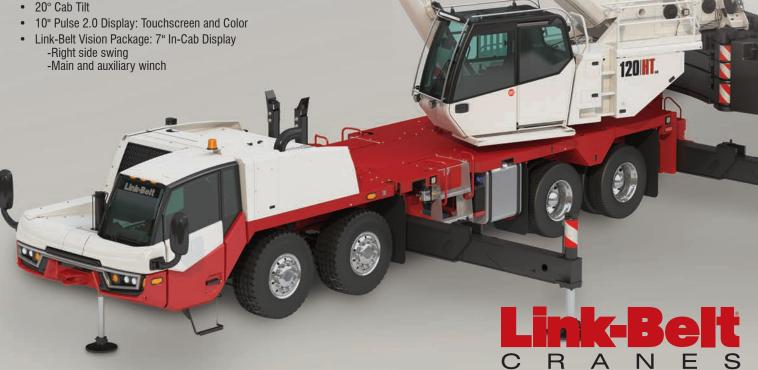

#### **All New Carrier Cab**

- NEW Wider Carrier Cab: 9" Wider than current truck crane cab.
- "Smart Seat" Memory Suspension
   System with Dual Position Lumbar Support
- TPMS Wireless Tire Pressure and Temperature Monitoring
- Integrated Pulse 2.0 and Camera views in one 7.5" Touch Screen Display

#### **Link-Belt Truck Crane Chassis of the Future**

An Industry First suspension and axle configuration:

- · All new air-ride suspension and Air disc brakes
- No traditional Walking/Bogie Beam Suspension: Reduces Weight and Improves Ride Quality