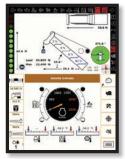

## **Take control with Link-Belt Pulse 2.0 RCL system and V-CALC**

- 10" full color touch screen display
- **NEW Auto-Level**
- **Telematics**
- WiFi enabled for software updates

- 81 outrigger combinations
- **Integrated RCL**
- Incorporated swing arrest
- Real-time 360° Charts