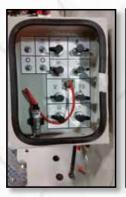

## Centralized pressure check and grease bank

Allows operator to check eight (8) pressures and grease four (4) different points from one centralized location on the upper frame. Boom foot pins, head machinery sheaves, and cab tilt cylinder are also greaseless