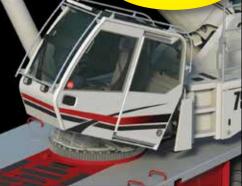

#### **Operator's cab features**

- 0-20° tilting cab
- Extra large windows throughout provide 20% more visibility
- Everything bulk headed at rear of cab
- Time delayed wipers
- Bluetooth™ AM/FM radio with auxiliary input Internal rated capacity limiter light bar
- Integrated air conditioning with Automatic Temperature Control
- New Single and Dual Axis **Electronic Controllers**
- All gauges and switches are back-lit for
- superior visibility in low light conditions