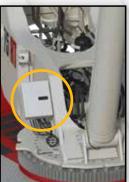

## Centralized pressure check and grease bank

Allows operator to check eight (8) pressures and grease four (4) different points from one centralized location on the upper frame. Boom foot pins, head machinery sheaves, and cab tilt cylinder are also greaseless