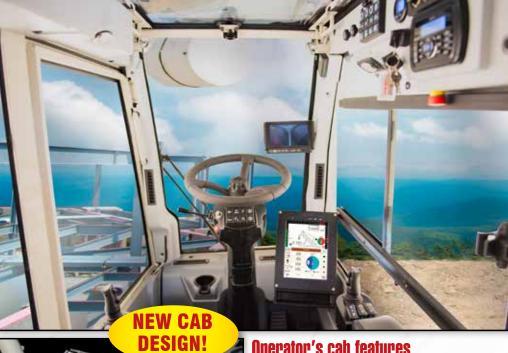

#### **Operator's cab features**

- 0-20° tilting cab
- Extra large windows throughout provide 20% more visibility
- Everything bulk headed at rear of cab
- Time delayed wipers
- Bluetooth™ AM/FM radio with auxiliary input Internal rated capacity limiter light bar
- Integrated air conditioning with Automatic Temperature Control
- New Single and Dual Axis **Electronic Controllers**
- All gauges and switches are back-lit for
- superior visibility in low light conditions