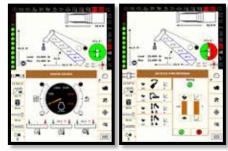

## **New Link-Belt Pulse 2.0 RCL system**

## **Take control with Pulse 2.0**

- 10" full color touch screen display
- WiFi enabled for software updates

Link-Bell

- **Integrated RCL & ECM data**
- Advanced diagnostics and monitoring features
- **Operator Customizable**
- Link-Belt designed and maintained
- Telematics