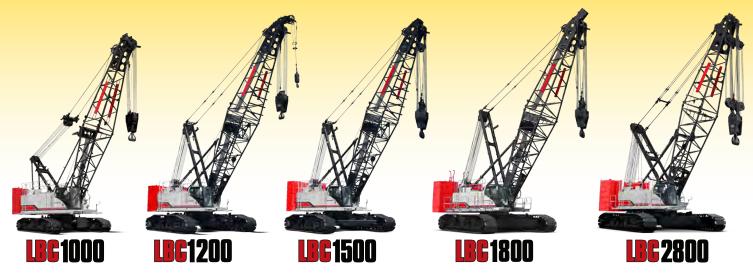

| LATTICE BOOM            |                   |                   |                               |                               |                               |                                      |                                 |
|-------------------------|-------------------|-------------------|-------------------------------|-------------------------------|-------------------------------|--------------------------------------|---------------------------------|
| MODEL                   |                   |                   | LBC1000                       | LBC1200                       | LBC1500                       | LBC1800                              | LBC2800                         |
| Liftcrane               | Max. Lifting cap. | t x m             | 100 x 3.8                     | 120 x 5.0                     | 150 x 4.5                     | 180 / 175 x<br>4.1*                  | 275 x 4.3                       |
|                         | Basic boom length | m                 | 12.0                          | 15.0                          | 15.0                          | 12.0                                 | 15.25                           |
|                         | Max boom length   | m                 | 60.0                          | 75.0                          | 75.0                          | 84.0                                 | 91.45                           |
| Luffing<br>Towercrane   | Max lifting cap.  | t x m             | _                             | 20.0 x 14.0                   | _                             | _                                    | 80.0 x 9.3                      |
|                         | Max. tower length | m                 | _                             | 51.35                         | _                             | _                                    | 60.95                           |
| Engine                  | Make & Model      |                   | Isuzu 6HK1<br>(EU Tier III A) | Isuzu 6HK1<br>(EU Tier III A) | Isuzu 6HK1<br>(EU Tier III A) | Cummins<br>QSB6.7<br>(EU Tier III A) | Cummins QSL9<br>(EU Tier III A) |
|                         | Rated Output      | kW                | 209                           | 201                           | 201                           | 209                                  | 272                             |
| Swing Speed m           |                   | min <sup>-1</sup> | 2.4                           | 1.8                           | 1.8                           | 1.8                                  | 1.5                             |
| Travel Speed k          |                   | km/h              | 2.0                           | 1.5                           | 1.5                           | 1.1                                  | 1.0                             |
| Ground Contact Pressure |                   | kPa               | 117.0                         | 91.0                          | 103.0                         | 103.0                                | 129.0                           |
| Operating Weight        |                   | t                 | 104.0                         | 122.0                         | 139.0                         | 169.0                                | 231.0                           |