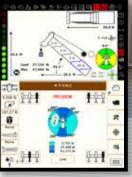

## V-CALC / Variable outrigger positions

### Safe, simple, and easy to understand!

- Real-time 360° Charts
- Integrated RCL
- User friendly interface
- Live preview mode
- Incorporated swing arrest