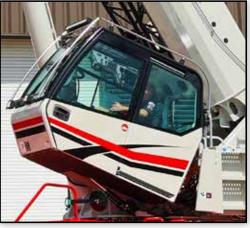

#### Operator's cab features

- ✓ 0-20° TILTING CAB
- ✓ TIME DELAYED WIPERS
- ✓ BLUETOOTH™ AM/FM RADIO WITH AUXILIARY INPUT
- ✓ INTERNAL RATED CAPACITY LIMITER LIGHT BAR
- INTEGRATED AIR CONDITIONING WITH AUTOMATIC TEMPERATURE CONTROL
- ✓ SINGLE AND DUAL AXIS ELECTRONIC CONTROLLERS
- ALL GAUGES AND SWITCHES ARE BACK-LIT FOR SUPERIOR VISIBILITY IN LOW LIGHT CONDITIONS