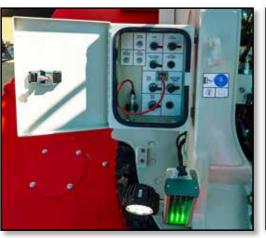

## Centralized pressure check and grease bank

Allows operator to check eight (8) pressures and grease four (4) different points from one centralized location on the upper frame. Boom foot pins, head machinery sheaves, and cab tilt cylinder is greaseless