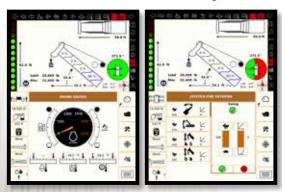

### **Link-Belt Pulse 2.0 RCL system**

#### **Take control with Pulse 2.0**

- 10" full color touch screen display
- Integrated RCL & ECM data
- Advanced diagnostics and monitoring features
- WiFi enabled for software updates
- Operator Customizable
- Link-Belt designed and maintained
- Telematics

### Safe, simple, and easy to understand!

- Real-time 360° Charts
- Integrated RCL
- User friendly interface
- Live preview mode
- Incorporated swing arrest