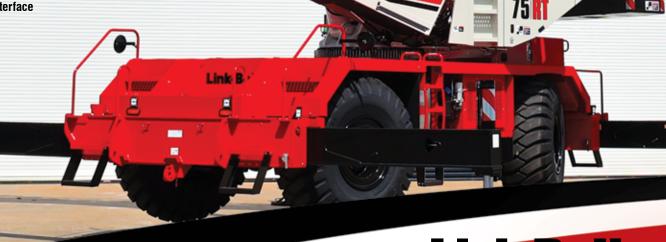

# 75R

Rough Terrain Crane 75-ton | 70 mt

## 75IRT

Service and maintenance just got easier!

75-TON | 70 MT ROUGH TERRAIN CRANE